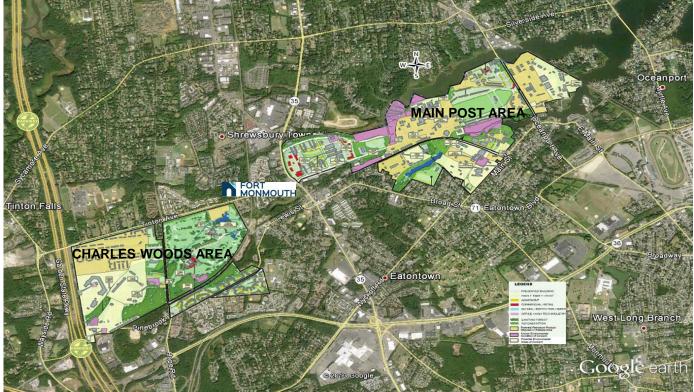

# FORT MONMOUTH CHAPEL

BUILDING #500 SALTZMAN AVE AND SHERRILL AVE OCEANPORT, NJ