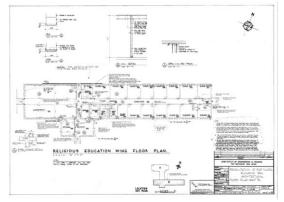

#### **CHAPEL FEATURES**

- Sanctuary can accommodate 600 congregants
- Chapel includes seven (7) offices in wing connecting school

#### SCHOOL FEATURES

- 15 Classrooms
- Full-service Commercial Kitchen
- Activity Room
- Large Assembly Room with folding partitions creating four (4) enclosed rooms
- Existing onsite Parking for 85 vehicles (200 required by code; adequate land available to meet code requirement)