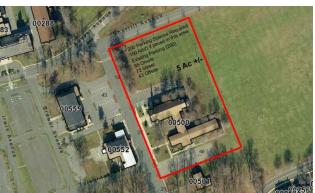

### 16,372 SF AVAILABLE ON 5 ACRES

#### SCHOOL FEATURES

- 15 Classrooms
- Full-service Commercial Kitchen
- Activity Room
- Large Assembly Room with folding partitions creating four (4) enclosed rooms
- Existing onsite Parking for 85 vehicles (200 required by code; adequate land available to meet code requirement)

### **RFOTP** and Land Use Regulations are posted on:

www.fort-monmouth-marketing.com

| AVAILABILITY |                                               |
|--------------|-----------------------------------------------|
| PREMISES     | Entire Building – 16,372 SF on 5 acres        |
| ASKING RATE  | Request For Offers to Purchase                |
| TIMING       | Proposals due by April 20 <sup>th,</sup> 2015 |
| PARKING      | 85 Parking Spaces                             |