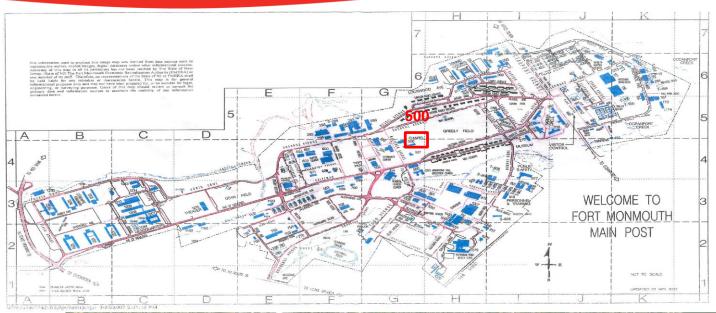

# FORT MONMOUTH CHAPEL

BUILDING #500 SALTZMAN AVE AND SHERRILL AVE OCEANPORT, NJ