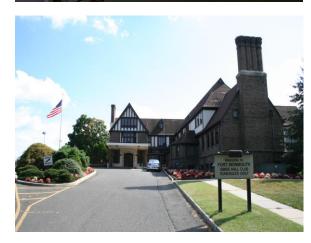

## COURSE FEATURES

- Suneagles Golf Course is located in Eatontown, NJ, Monmouth County. Just
  minutes from the Garden State Parkway, Routes 35 and 36. The Suneagles Golf
  Course at Fort Monmouth opened in 1926 on land owned by Max Phillips of The
  Phillips Van Heusen Clothing Company.
- Suneagles Golf Course was designed by one of the most prolific architects in the history of golf, A. W. Tillinghast. Some of his most notable local courses include Baltusrol, Bethpage's Black course, Winged Foot, Ridgewood CC, Somerset Hills and Quaker Ridge, all of which are ranked in the top100 courses worldwide.
- In addition to the I71 acre, 18-hole layout, Land Use Regulations allow for development of a 151 room Hotel / 20,000 square foot Conference/Meeting Center. The course is being offered with the following amenities:
  - Gibbs Hall (Former Officers Club) This stunning 37,125 sq. ft. historic building has banquet facilities that can accommodate up to 600 attendees.
  - Two hard surface Tennis Courts
  - Pool
  - Pro shop
  - Sports Bar and Grille