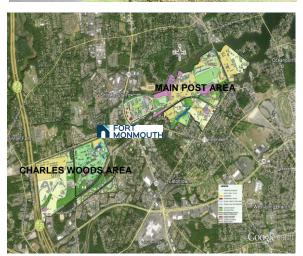

## COURSE FEATURES

- Suneagles Golf Course is located in Eatontown, NJ, Monmouth County. Just
  minutes from the Garden State Parkway, Routes 35 and 36. The Suneagles Golf
  Course at Fort Monmouth opened in 1926 on land owned by Max Phillips of The
  Phillips Van Heusen Clothing Company.
- Suneagles Golf Course was designed by one of the most prolific architects in the history of golf, A. W. Tillinghast. Some of his most notable local courses include Baltusrol, Bethpage's Black course, Winged Foot, Ridgewood CC, Somerset Hills and Quaker Ridge, all of which are ranked in the top100 courses worldwide.
- In addition to the I71 acre, 18-hole layout, Land Use Regulations allow for development of a 151 room Hotel / 20,000 square foot Conference/Meeting Center. The course is being offered with the following amenities:
  - Gibbs Hall (Former Officers Club) This stunning 37,125 sq. ft. historic building has banquet facilities that can accommodate up to 600 attendees.
  - Two hard surface Tennis Courts
  - Pool
  - Pro shop
  - Sports Bar and Grille