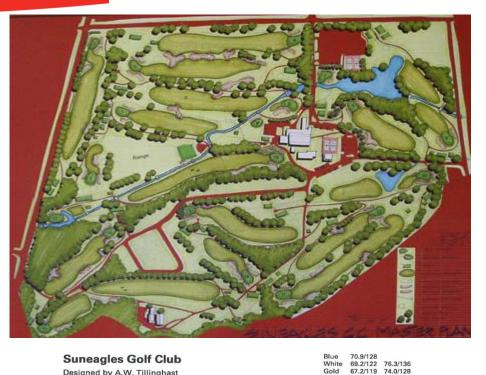

## Suneagles Golf Club

338 169

330 155

9 13 11 3 5 1 4

4 3 5 4

4 3 5 4 4 5 3

11 13 5

Designed by A.W. Tillinghast