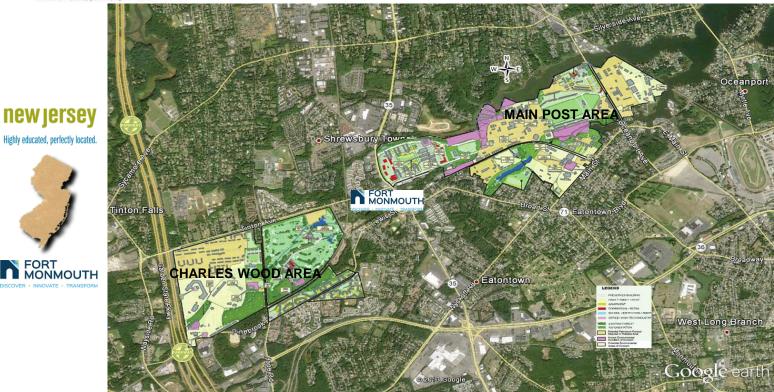

#### **ACREAGE** Charles Wood 489 acres **ACREAGE BY SECTION** Main Post 637 acres Eatontown 454 acres **ACREAGE BY** 419 acres Oceanport **TOWN** Tinton Falls 254 acres 1,127 acres TOTAL **ACREAGE**

OVER I MILLION SQUARE FEET OF EXISTING BUILDINGS AND DEVELOPMENTS SITES FROM I.5 ACRES TO 177 ACRES ARE AVAILABLE FOR PURCHASE.