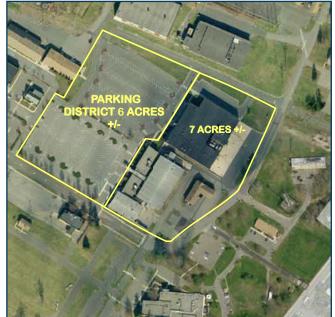

#### **PROPERTY FEATURES**

- Located in the Oceanport Reuse Area
  - 7± acre parcel
- 53,700± sf (Commissary) 45,626± combined sf (PX ) 5,563± sf (Building 812)
- Built in 1998 (Commissary) Circa 1970 (PX) Built 1941 (Building 812)
- Retail or Other Commercial Reuse