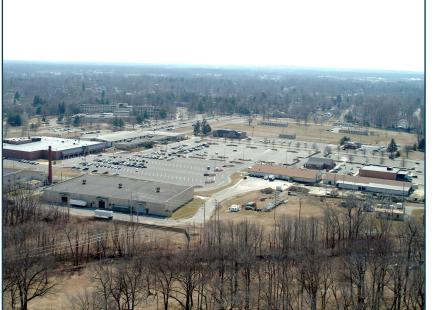

# COMMISSARY & PX BUILDING 1007 & POST EXCHANGE COMPLEX / BUILDING 812

#### **PROPERTY FEATURES**

- Located in the Oceanport Reuse Area
  - 7± acre parcel
- 53,700± sf (Commissary) 45,626± combined sf (PX ) 5,563± sf (Building 812)
- Built in 1998 (Commissary) Circa 1970 (PX) Built 1941 (Building 812)
- Retail or Other Commercial Reuse