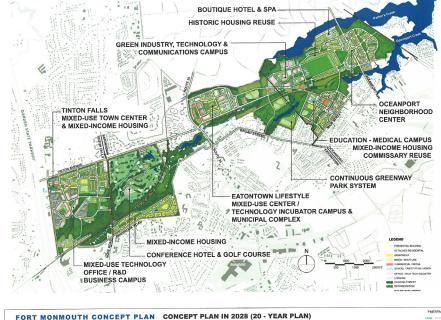

# COMMISSARY & PX BUILDING 1007 & POST EXCHANGE COMPLEX / BUILDING 812

#### **PROPERTY FEATURES**

- Located in the Oceanport Reuse Area
  - 7± acre parcel
- 53,700± sf (Commissary) 45,626± combined sf (PX ) 5,563± sf (Building 812)
- Built in 1998 (Commissary) Circa 1970 (PX) Built 1941 (Building 812)
- Retail or Other Commercial Reuse