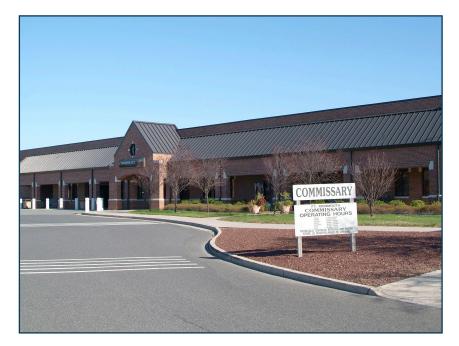

# COMMISSARY & PX BUILDING 1007 & POST EXCHANGE COMPLEX / BUILDING 812

#### **PROPERTY FEATURES**

- Located in the Oceanport Reuse Area
  - 7± acre parcel
- 53,700± sf (Commissary) 45,626± combined sf (PX ) 5,563± sf (Building 812)
- Built in 1998 (Commissary) Circa 1970 (PX) Built 1941 (Building 812)
- Retail or Other Commercial Reuse